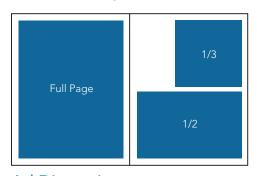

### Ad Dimensions (width x height)

|                     | • | <b>J</b> .        |
|---------------------|---|-------------------|
| Trim Size           |   | 8-1/4" x 10-7/8"  |
| Full-Page Live Area |   | . 7-1/4" x 9-7/8" |
| Full-Page Bleed     |   | 8-1/2" x 11-1/8"  |
| 1/2 Page            |   | . 7-1/4" x 4-7/8" |
| 1/3 Page            |   | . 4-3/4" x 4-7/8" |